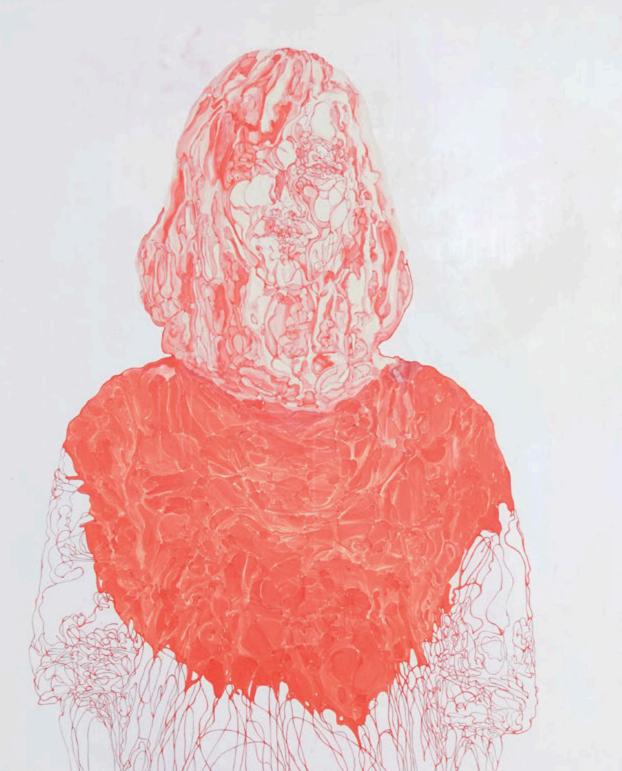

### 宮崎アーティストファイルダブリアップ。展

宮崎アーティストファイルシリーズは、宮崎の若手アーティストを中心に「ファイリング(分類・整理) する」=「ある視点での鑑賞を提供する」という主旨で、作品を選定・収集・展示し、そこから見える現 代性に着目するものです。6回目となる今回は、ダブルアップと題して、複数の手法を取り入れるアー ティストに注目します。ダブルアップとは、サーフィン用語で、二つのうねりが重なり合い、盛り上が る波のことを指します。古典絵画、工芸、日本画、ミニマルアート、イラストレーションと、変遷する 美術の歴史を経て現代に生きるアーティストたちは、どの要素を選択し、どのように融合させ表現して いるのでしょうか。一つの作品に内包される多様なエッセンスを、どうぞお楽しみください。