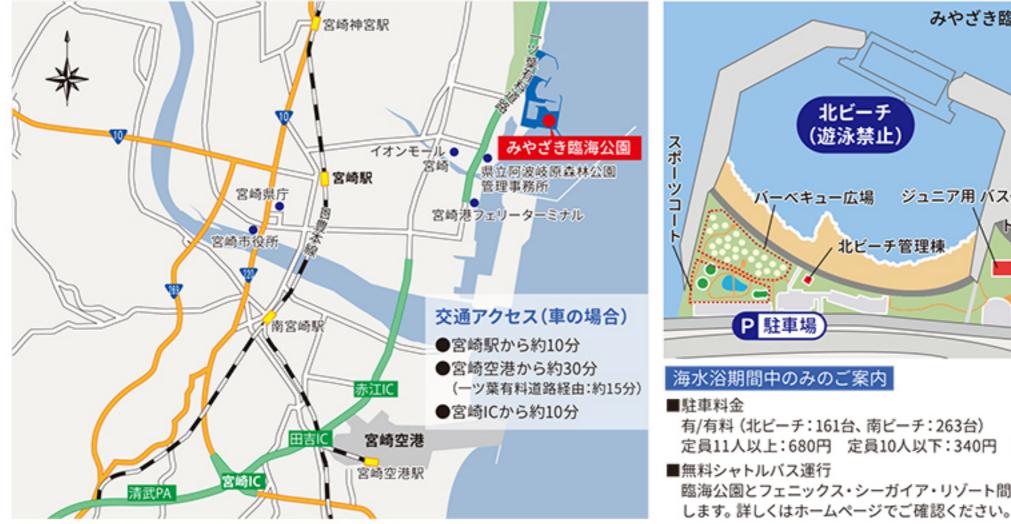

# スポーツコート

北ビーチには、バスケッコート(2面)、スケートボードなどができる多目的コート (2面)があります。また南ビーチには、12歳未満が利用できるバスケットコート (1面)もあります。(コート使用料は無料です)

# バーベキュー広場

25区画あるバーベキュー広場は年中 無休、無料で利用できます。またバー ベキューセットの有料レンタルもありま す。詳しくはHPをご覧ください♪右写真 はCセット3,600円(焼き台、網、炭、トン グ、火ばさみ、着火剤、軍手、テーブル、 イス6脚)。アイスクリーム、かき氷、ロッ クアイス、生ビール等の販売、テントの レンタルもあります。

| 期間     | 利用時間                                                   | 火気の使用                                       |  |
|--------|--------------------------------------------------------|---------------------------------------------|--|
| 4月~9月  | 平 日 9:00~19:00<br>土日祝 1部▶ 9:00~15:00<br>2部▶15:00~19:00 | 平 日 18:30まで<br>土日祝 1部▶14:30まで<br>2部▶18:30まで |  |
| 10月~3月 | 9:00~18:00                                             | 17:00まで                                     |  |