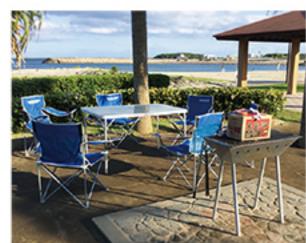

# バーベキュー広場

25区画あるバーベキュー広場は年中 無休、無料で利用できます。またバー ベキューセットの有料レンタルもありま す。詳しくはHPをご覧ください♪右写真 はCセット3,600円(焼き台、網、炭、トン グ、火ばさみ、着火剤、軍手、テーブル、 イス6脚)。アイスクリーム、かき氷、ロッ クアイス、生ビール等の販売、テントの レンタルもあります。

| 期間     | 利用時間                                                   | 火気の使用                                       |  |
|--------|--------------------------------------------------------|---------------------------------------------|--|
| 4月~9月  | 平 日 9:00~19:00<br>土日祝 1部▶ 9:00~15:00<br>2部▶15:00~19:00 | 平 日 18:30まで<br>土日祝 1部▶14:30まで<br>2部▶18:30まで |  |
| 10月~3月 | 9:00~18:00                                             | 17:00まで                                     |  |