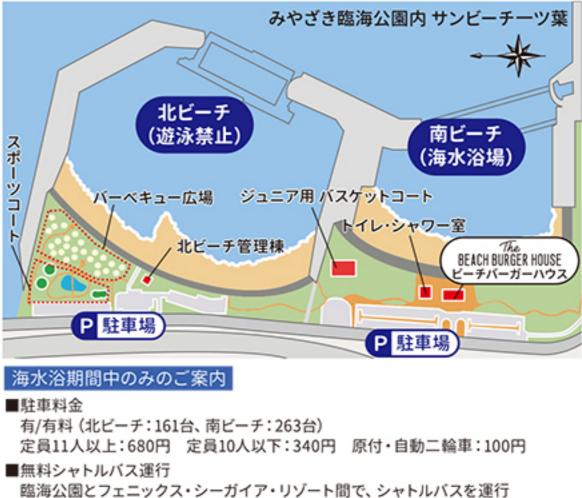

## SUNBEACH HITOTSUBA NORTH BEACH みやざき臨海公園 北ビーチ(遊泳禁止)

北ビーチでは、シーカヤックやサップなどのマリンスポーツを 波の静かな環境で楽しむことができます。

マリンスポーツ … 年中無休 ※6歳以上 10:00~16:00(最終受付)

| 種類                   | 時間(分) | 人数   | 料金             |
|----------------------|-------|------|----------------|
| シーカヤック(中級者以上)        |       |      | 1,500円         |
| シーカヤック<br>インストラクション付 | 60分   | 1人乗り | 3,000円         |
| サップ(中級者以上)           |       |      | 1,500円         |
| サップ<br>インストラクション付    |       |      | 3,000円         |
| 6人乗れ<br>ビッグサップ 3人以上か |       | 6人乗り | 参加者1~2名:1,800円 |
|                      |       |      | 参加者3~6名:1,500円 |
| ウェットスーツレンタル          |       |      | 500円           |

# スポーツコート

北ビーチには、バスケッコート(2面)、スケートボードなどができる多目的コート (2面)があります。また南ビーチには、12歳未満が利用できるバスケットコート (1面)もあります。(コート使用料は無料です)

# バーベキュー広場

25区画あるバーベキュー広場は年中 無休、無料で利用できます。またバー ベキューセットの有料レンタルもありま す。詳しくはHPをご覧ください♪右写真 はCセット3,600円(焼き台、網、炭、トン グ、火ばさみ、着火剤、軍手、テーブル、 イス6脚)。アイスクリーム、かき氷、ロッ クアイス、生ビール等の販売、テントの レンタルもあります。

| 期間     | 利用時間                                                   | 火気の使用                                       |  |
|--------|--------------------------------------------------------|---------------------------------------------|--|
| 4月~9月  | 平 日 9:00~19:00<br>土日祝 1部▶ 9:00~15:00<br>2部▶15:00~19:00 | 平 日 18:30まで<br>土日祝 1部▶14:30まで<br>2部▶18:30まで |  |
| 10月~3月 | 9:00~18:00                                             | 17:00まで                                     |  |